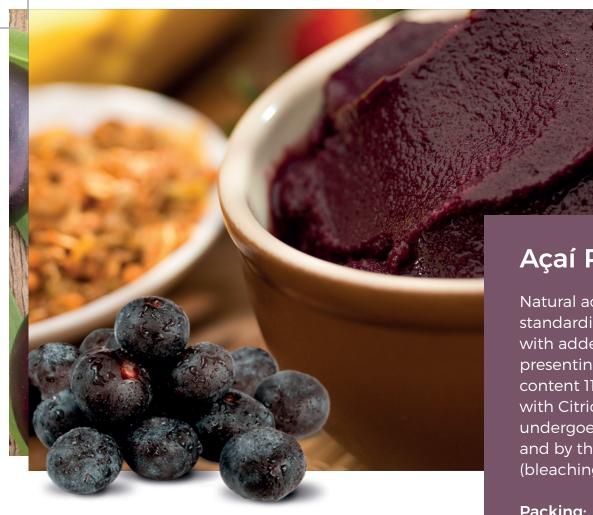

# Açaí Pulp

Natural açaí pulp, standardized, extracted with added water drinking, presenting total solids content 11%, acidified with Citric acid. O fruit undergoes ozone action and by thermal process (bleaching).

Packing: 1 kg package

# **Ingredients**

Açaí (Euterpe oleracea), water and citric acid.

<sup>\*\*</sup> Daily Values not established.

<sup>(</sup>i) Gluten-free.