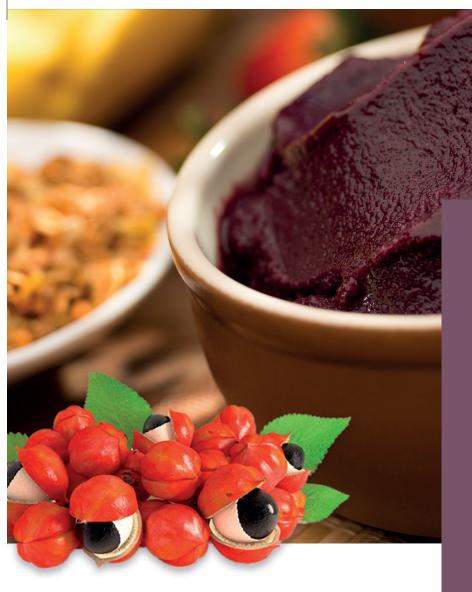

# Açaí with Guarana

Product obtained through of the mixing process of natural açaí, too selected ingredients, composing the Cream of Açaí with Guaraná, ready for consumption.

Packing: 200ml pot 2 liter pot Box of 10 liters

# Açaí Pulp

Natural açaí pulp, standardized, extracted with added water drinking, presenting total solids content 11%, acidified with Citric acid. O fruit undergoes ozone action and by thermal process (bleaching).