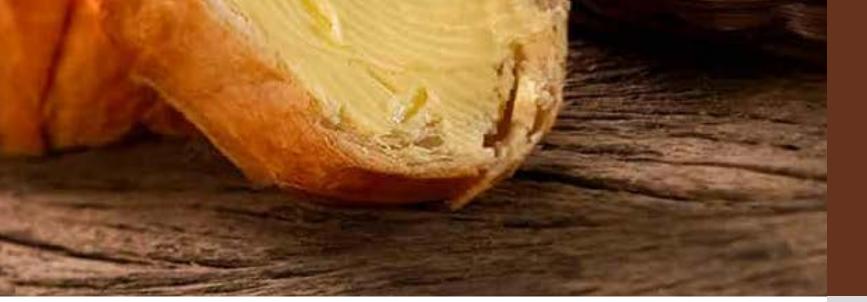

#### **Corn Bread**

The corn bread or bread cornmeal is a type of corn bread and wheat made traditionally in Portugal, Galicia and Brazil. It is made with a mixture of flours corn.