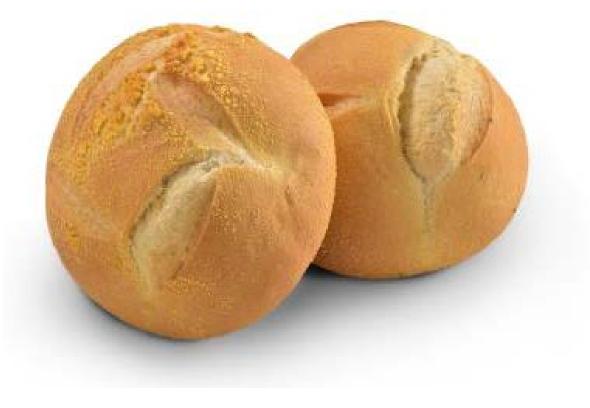

ally in Portugal, Galicia and Brazil. It is made with a mixture of flours corn.

#### **Nutritional Information**

#### Portion of 50 g (1 slice)

| Amount per serving |                 | %VD |
|--------------------|-----------------|-----|
| Energetic value    | 114kcal = 475kJ | 6   |
| Carbohydrates      | 23g             | 8   |
| Proteins           | 3,9g            | 5   |
| Total Fat          | 0,5g            | 1   |
| Saturated Fat      | 0,1g            | 0   |
| Trans Fat          | Og              | _   |
| Dietary Fiber      | 0,9g            | 3   |
| Sodium             | 234mg           | 10  |

(\*)% Daily Values of reference based on a diet of 2,000 kcal or 8,400 kJ. Your daily values may be higher or less depending on your energy requirements. (\*\*) DV not established.



Packing: Pack of 10 breads 300 g (3 kg)

## Ingredients

Flour enriched with iron and folic acid, water, cornmeal (Bacillus thuringiensis and Agrobacterium tumefaciens), wheat gluten, yeast organic, salt, sugar, prepared for baking (emulsifiers: INS 433, INS 472e and INS 481i, gluten vital wheat, wheat flour soybean, antioxidant: INS 300, flour improver: INS 927, corn starch, anti-pollutants: INS 170i, INS 341iii and INS 551), sweetener: INS 952 and spices.

 Contains gluten. Allergic: contains soy and wheat derivatives. May



7







#### **French Bread**

French bread – frozen in a package of 4,000kg



# **Nutritional Information**

Porção de 66 g (1 unidade)

| Amount per serving |                   | %VD |
|--------------------|-------------------|-----|
| Energetic value    | 216